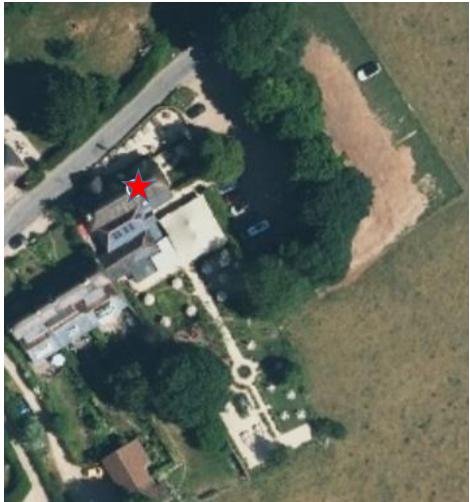

SDNP/23/02780/FUL – Tichborne Arms, Riverside Farm Lane, Tichborne

# **Aerial View of Site**







## **Location Plan**





## **The Tichborne Arms**





## **The Tichborne Pub Garden** Views toward the rear of the pub (N)







### **The Tichborne Pub Garden** Views towards the rear boundary (s)





# Neighbouring Property to the West (Tichborne Cottage)







# Images of the play area and play equipment

#### (safety notice and opening times in view)







# Images of the play area and view within the garden











# Part Plan showing play area



**NEIGHBOUR'S GARDEN** 



# **Elevations of play equipment**

(scale purposes only as slide is positioned on the other side)