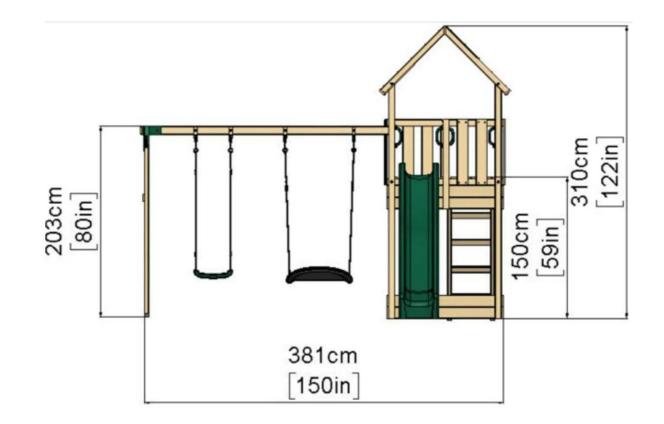

# **Elevations of play equipment**

(scale purposes only as slide is positioned on the other side)