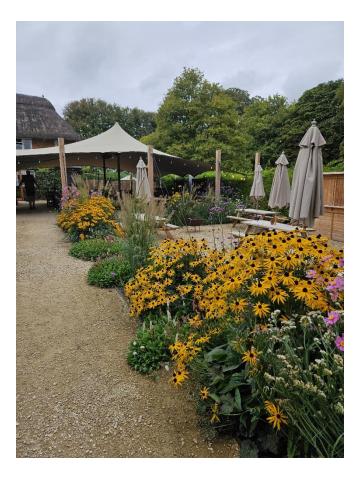

SDNP/23/02780/FUL – Tichborne Arms, Riverside Farm Lane, Tichborne

# **Aerial View of Site**







## **Location Plan**





## **The Tichborne Arms**





## **The Tichborne Pub Garden** Views toward the rear of the pub (N)







### **The Tichborne Pub Garden** Views towards the rear boundary (s)





# Neighbouring Property to the West (Tichborne Cottage)







# Images of the play area and play equipment

#### (safety notice and opening times in view)







# Images of the play area and view within the garden











# Part Plan showing play area



**NEIGHBOUR'S GARDEN** 



# **Elevations of play equipment**

(scale purposes only as slide is positioned on the other side)