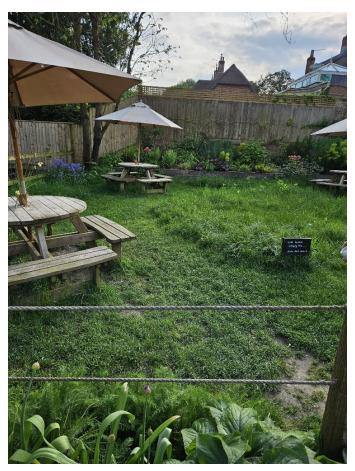

## **The Tichborne Pub Garden** Views toward the rear of the pub (N)

### **The Tichborne Pub Garden** Views towards the rear boundary (s)