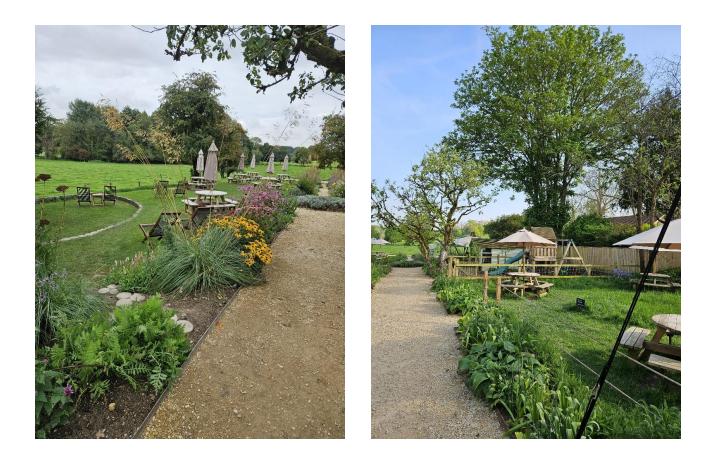

SDNP/23/02780/FUL – Tichborne Arms, Riverside Farm Lane, Tichborne

# **Aerial View of Site**







## **Location Plan**





## **The Tichborne Arms**





## **The Tichborne Pub Garden** Views toward the rear of the pub (N)







### **The Tichborne Pub Garden** Views towards the rear boundary (s)





# Neighbouring Property to the West (Tichborne Cottage)







# Images of the play area and play equipment

#### (safety notice and opening times in view)







# Images of the play area and view within the garden











# Part Plan showing play area



**NEIGHBOUR'S GARDEN** 



# **Elevations of play equipment**

(scale purposes only as slide is positioned on the other side)