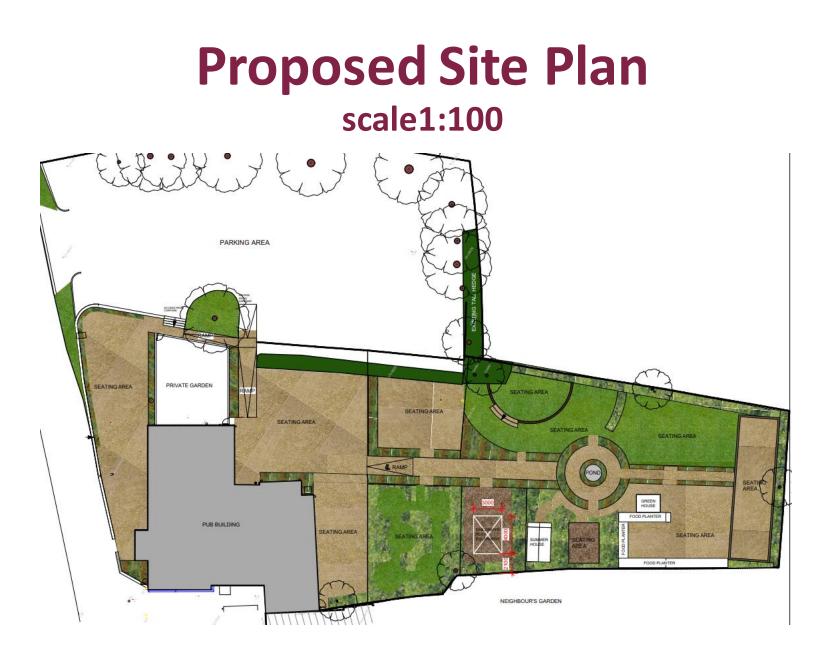

SDNP/23/02780/FUL – Tichborne Arms, Riverside Farm Lane, Tichborne

# **Aerial View of Site**







## **Location Plan**





## **The Tichborne Arms**





## **The Tichborne Pub Garden** Views toward the rear of the pub (N)







### **The Tichborne Pub Garden** Views towards the rear boundary (s)





# Neighbouring Property to the West (Tichborne Cottage)







# Images of the play area and play equipment

#### (safety notice and opening times in view)







# Images of the play area and view within the garden











# Part Plan showing play area



**NEIGHBOUR'S GARDEN** 



# **Elevations of play equipment**

(scale purposes only as slide is positioned on the other side)