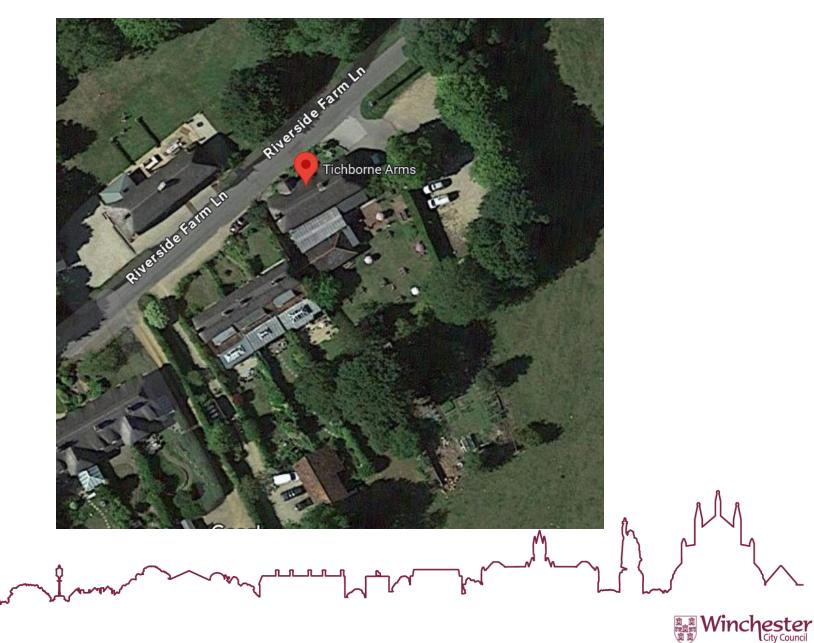

SDNP/23/02780/FUL – Tichborne Arms, Riverside Farm Lane, Tichborne

# **Aerial View of Site**







## **Location Plan**





## **The Tichborne Arms**





## **The Tichborne Pub Garden** Views toward the rear of the pub (N)







### **The Tichborne Pub Garden** Views towards the rear boundary (s)





# Neighbouring Property to the West (Tichborne Cottage)







# Images of the play area and play equipment

#### (safety notice and opening times in view)







# Images of the play area and view within the garden











# Part Plan showing play area



**NEIGHBOUR'S GARDEN** 



# **Elevations of play equipment**

(scale purposes only as slide is positioned on the other side)