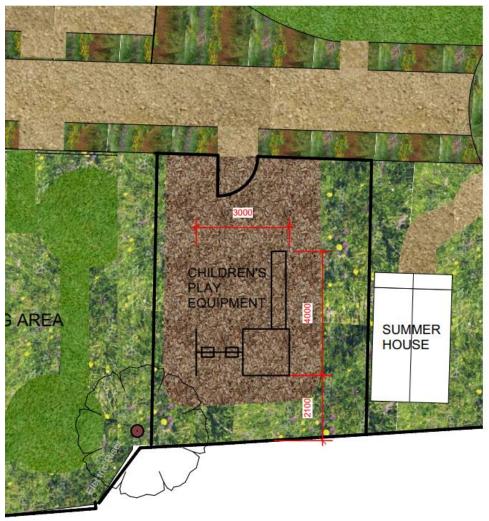

SDNP/23/02780/FUL – Tichborne Arms, Riverside Farm Lane, Tichborne

# **Aerial View of Site**







## **Location Plan**





## **The Tichborne Arms**





## **The Tichborne Pub Garden** Views toward the rear of the pub (N)







### **The Tichborne Pub Garden** Views towards the rear boundary (s)





# Neighbouring Property to the West (Tichborne Cottage)







# Images of the play area and play equipment

#### (safety notice and opening times in view)







# Images of the play area and view within the garden











# Part Plan showing play area



**NEIGHBOUR'S GARDEN** 



# **Elevations of play equipment**

(scale purposes only as slide is positioned on the other side)