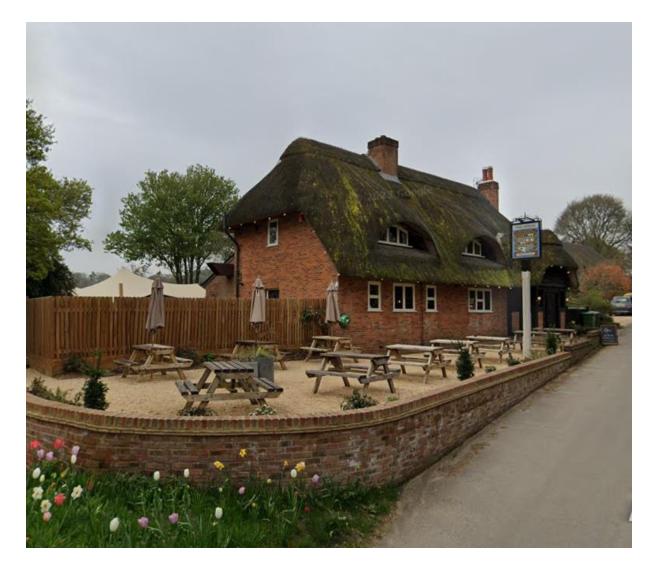

SDNP/23/02780/FUL – Tichborne Arms, Riverside Farm Lane, Tichborne

# **Aerial View of Site**







## **Location Plan**





## **The Tichborne Arms**





## **The Tichborne Pub Garden** Views toward the rear of the pub (N)







### **The Tichborne Pub Garden** Views towards the rear boundary (s)





# Neighbouring Property to the West (Tichborne Cottage)







# Images of the play area and play equipment

#### (safety notice and opening times in view)







# Images of the play area and view within the garden











# Part Plan showing play area



**NEIGHBOUR'S GARDEN** 



# **Elevations of play equipment**

(scale purposes only as slide is positioned on the other side)