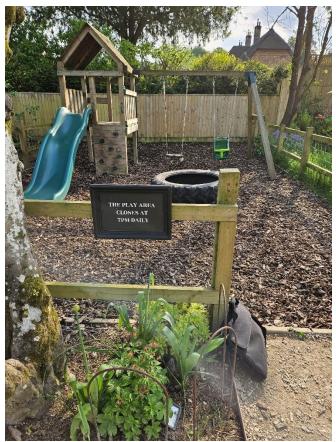

SDNP/23/02780/FUL – Tichborne Arms, Riverside Farm Lane, Tichborne

# **Aerial View of Site**







## **Location Plan**





## **The Tichborne Arms**





## **The Tichborne Pub Garden** Views toward the rear of the pub (N)







### **The Tichborne Pub Garden** Views towards the rear boundary (s)





# Neighbouring Property to the West (Tichborne Cottage)







# Images of the play area and play equipment

#### (safety notice and opening times in view)







# Images of the play area and view within the garden











# Part Plan showing play area



**NEIGHBOUR'S GARDEN** 



# **Elevations of play equipment**

(scale purposes only as slide is positioned on the other side)