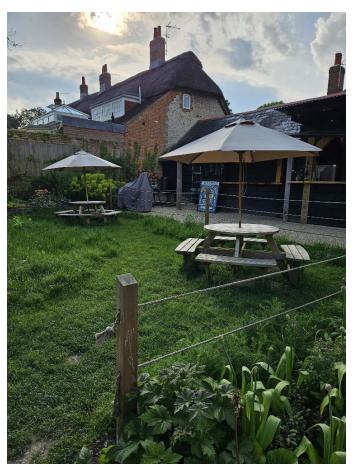

SDNP/23/02780/FUL – Tichborne Arms, Riverside Farm Lane, Tichborne

# **Aerial View of Site**







## **Location Plan**





## **The Tichborne Arms**





## **The Tichborne Pub Garden** Views toward the rear of the pub (N)







### **The Tichborne Pub Garden** Views towards the rear boundary (s)





# Neighbouring Property to the West (Tichborne Cottage)







# Images of the play area and play equipment

#### (safety notice and opening times in view)







# Images of the play area and view within the garden











# Part Plan showing play area



**NEIGHBOUR'S GARDEN** 



# **Elevations of play equipment**

(scale purposes only as slide is positioned on the other side)