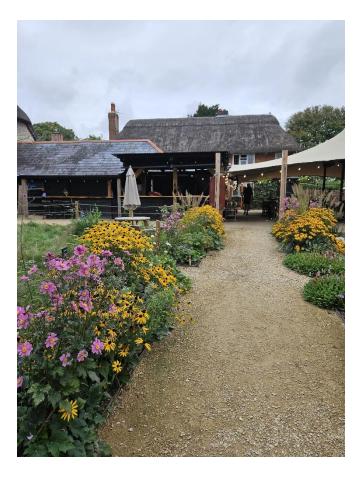

SDNP/23/02780/FUL – Tichborne Arms, Riverside Farm Lane, Tichborne

# **Aerial View of Site**







## **Location Plan**





## **The Tichborne Arms**





## **The Tichborne Pub Garden** Views toward the rear of the pub (N)







### **The Tichborne Pub Garden** Views towards the rear boundary (s)





# Neighbouring Property to the West (Tichborne Cottage)







# Images of the play area and play equipment

#### (safety notice and opening times in view)







# Images of the play area and view within the garden











# Part Plan showing play area



**NEIGHBOUR'S GARDEN** 



# **Elevations of play equipment**

(scale purposes only as slide is positioned on the other side)